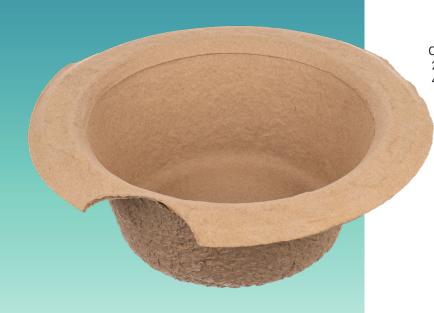

### Commode Pan Liner

- Steady when standing due to flat bottom surface.
- Strong sides so able to support weight of contents when full.
- One size fits all the liner is designed to fit current commode pan holders and supports.
- Easy to store as product is stackable.
- Ergonomic design.
- Easy to carry when full.

#### Specification

Spec No: 69414 Capacity: 1700ml Material: Paper Pulp

Product Size: 275L x 275W x 100H mm

Weight: 42g ± 4g

Fluid Resistance: British Standard: PAS29:1999

Fluid: Water
Resistance Time: >4 Hours
Resistance Temp: 35°C ± 3°C