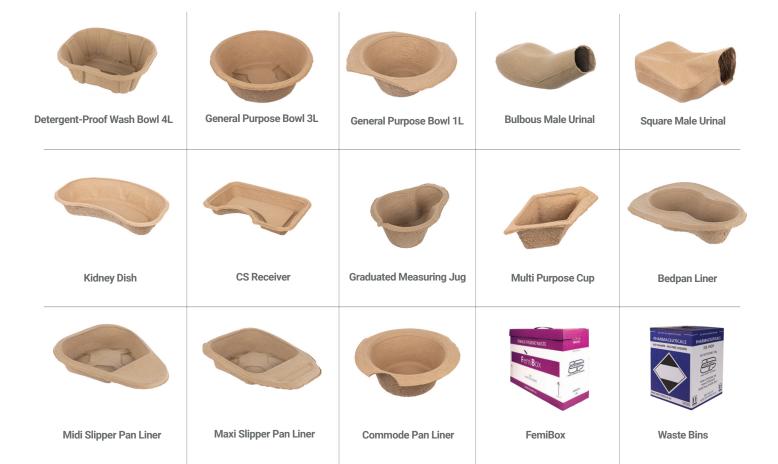

is designed to fit current commode pan holders and supports.
- Easy to store as product is stackable.
- Ergonomic design.
- Easy to carry when full.



#### Specification

Spec No: 69414 Capacity: 1700ml Material: Paper Pulp

Product Size: 275L x 275W x 100H mm

Weight: 42g ± 4g

Fluid Resistance: British Standard: PAS29:1999

Fluid: Water
Resistance Time: >4 Hours
Resistance Temp: 35°C ± 3°C

Disposal: By maceration in accordance

with PAS29:1999

#### **Packaging**

Units Per Carton: 200

Carton Weight: 9.02kg (average weight)
Carton Dimensions: 550L x 275W x 785H mm

Cartons Per Pallet: 10

Pallet Size: 1200L x 1100W x 1160H mm (approx.)

Box Weight: 0.62kg
Pallet Weight: 91kg
Carton Volume: 0.12m²
20ft Container: 253 Cartons
40ft Container: 505 Cartons



# **Our Medical Pulp range**